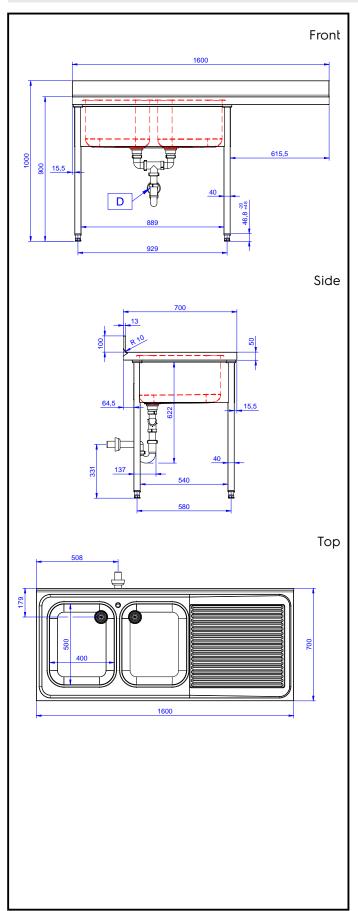

### Item No.

Entirely made from stainless steel. The 50mm high worktop in 304 AISI stainless steel, 1mm in thickness, has an overflow rim and welded corners. Integral rear upstand, h=100mm, with 10mm radius. All-round apron (except where the dishwasher is placed). Square section legs 40x40mm on 1" height-adjustable feet (+/-20mm) N. 2 bowls mm400x500x300h with overflow pipe and 2" drain hole; drainer (on the right hand side) with void under space to lodge an undercounter dishwasher.

#### Construction

- Sink tops easily slotted onto the legs and taps are easily installed from the rear.
- 100 mm upstand with 8 mm radioused corner and 13 mm deep, designed to be used against a wall.
- 50 mm worktop in 304 AISI stainless steel, 10/10 in thickness with overflow rim along the top.
- Bottom part of drain left free to house an undercounter dishwasher.
- Wide range of taps are available to suit every need.
- Drainage area suitable for drying operations
- 100 mm upstand with 10 mm radioused corner and 13 mm deep, designed to be used against a wall.

## **Key Information:**

External dimensions, Width:

133195 (NDBD1617R)1600 mmExternal dimensions, Depth:700 mmExternal dimensions, Height:1000 mmUpstand Dimensions, Height:100 mmUpstand Dimensions, Depth:13 mmUpstand Dimensions, Radius:R=14

Bowls number 2

Bowl dimensions 400X500XH250

Worktop thickness: 0 mm Net weight: 51 kg